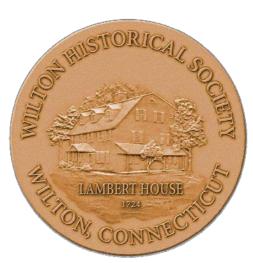

Bronze Medallion 2.5" diam. (shown actual size)

are eligible for historic markers, which consist of a custom-painted all weather plaque with the name of the original owner and construction date of the house, along with a specially cast bronze medallion.