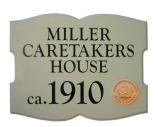

are eligible for historic markers, which consist of a custom-painted all weather plaque with the name of the original owner and construction date of the house, along with a specially cast bronze medallion.

Historic Marker with Medallion mounted. Painted Clear Cedar 14" w x 11.25" h

If you would like a marker for your house, please complete the front of this card or contact us at the address below.

Wilton Historical Society, Inc. 224 Danbury Road (Rt. 7) Wilton, CT 06897 203.762.7257